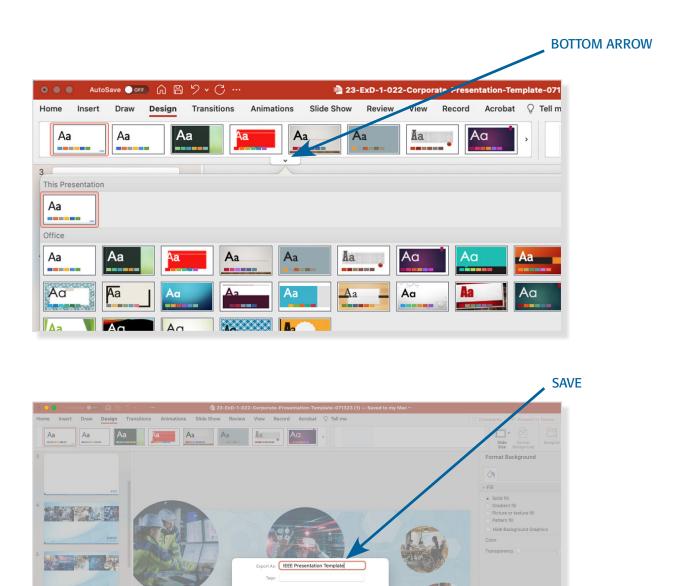

## Save an IEEE Presentation Template as a Theme

## PC and Mac

- 1. Navigate to **Design Tab** and click the **Bottom Arrow** to expand the theme carousel window.
- 2. Click Save Current Theme at the bottom of window.
- 3. Name the theme "IEEE Presentation Template".
- 4. Click **Save** and the presentation will be saved in the theme bar.