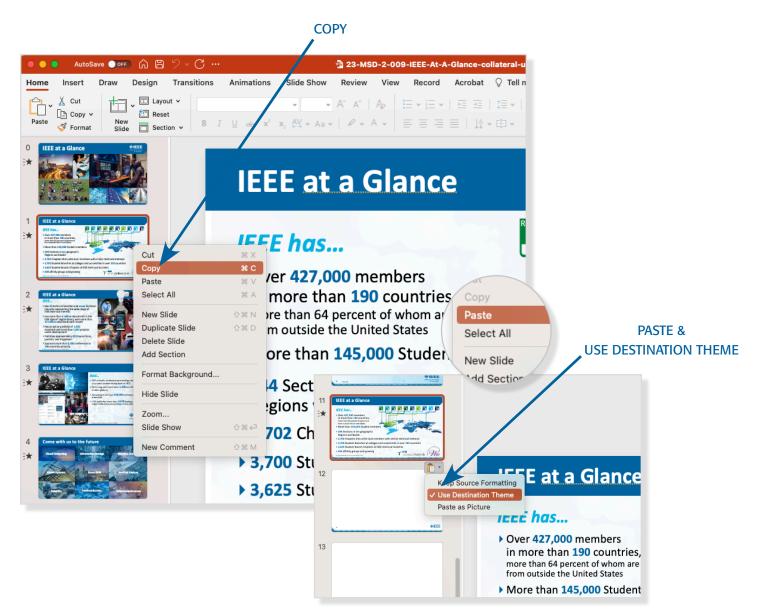

## **Copy & Paste Existing Slides into an Updated Template**

## PC and Mac

- 1. Navigate to Home Tab, in the thumbnail bar on the left click on the Slides you want to copy.
- 2. Right-click on the Slides and select Copy.
- 3. Open the new PowerPoint file and right-click **at the location** you want the slides inserted.
  - Click Use Destination Theme for slides to inherit the new formatting (Preferred).
  - Note: DO NOT click Keep Source Formatting, as it will keep the old format (Not Preferred).
  - Confirm the slides have been pasted into the presentation.
  - Save the file by clicking File > Save or Save As.